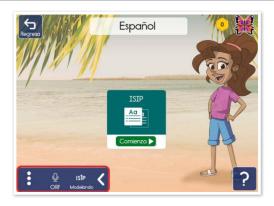

### **Using the Istation Application**

1) Log in to the student application.

Select Istation Español.

2) Press the three dots in the bottom left corner of the product submenu.

Select the ISIP ORF icon.

3) Select **IR** on the pre-ISIP pop-up. This will automatically open the assessment in your default web browser.