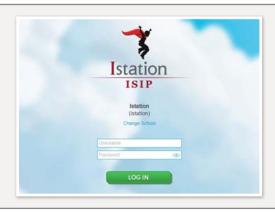

## **Logging In Option 2** Using Web ISIP™

1) Go to isip.istation.com.

Select school.

Enter username and password.

2) Select the ISIP™ ORF icon:

Fluidez de lectura oral

Istation

3) Press **INICIO** to begin ISIP ORF.