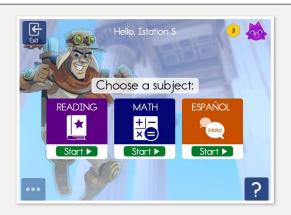

### **Using the Istation Application**

1) Log in to the student application.

Select Istation Español.

2) Press the three dots in the bottom left corner of the product submenu.

Select the ISIP ORF icon.

3) Select **IR** on the pre-ISIP pop-up. This will automatically open the assessment in your default web browser.