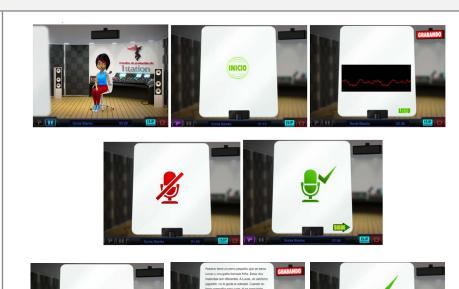

## Taking ISIP™ Oral Reading Fluency

#### **Microphone Check:**

- Proceed through the introduction and press **INICIO** to begin the microphone check.
- Speak naturally to check the microphone and then press **LISTO**. If the microphone check fails, adjust your settings (or position) and press **SIGUE** to try again.
- When the microphone check is successful, press **SIGUE** to proceed.

#### **Begin Recording:**

- After the instructions, press INICIO. Recording begins after the countdown.
- Read the passage and then press LISTO.
- If you have not finished after 90 seconds, you will automatically move on. Record all three passages to complete the session.