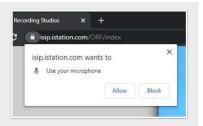

#### **Important: Enabling Microphone Access**

The first time you access ISIP ORF, you will be prompted to grant microphone access after pressing INICIO. This prompt looks different within each browser. It is necessary to grant access. See example image: