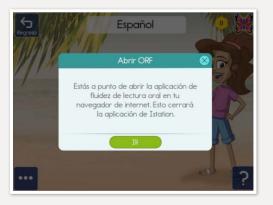

### **Using the Istation Application**

1) Log in to the student application.

Select Istation Español.

2) Press the three dots in the bottom left corner of the product submenu.

Select the ISIP ORF icon.

3) Select **IR** on the pre-ISIP pop-up. This will automatically open the assessment in your default web browser.